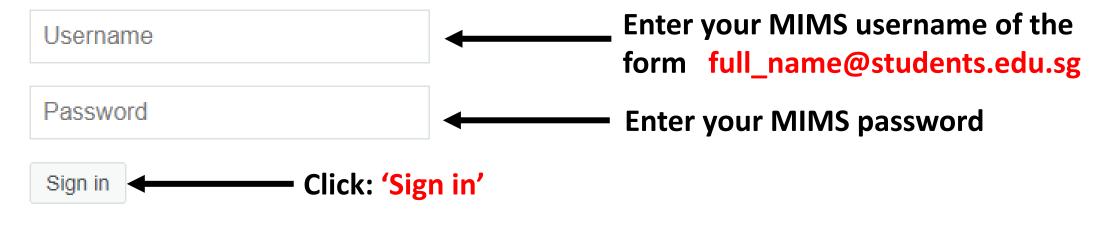

## Log in with MIMS

Forgot Password?

# **Enter your details**

If you cannot log in via MIMS, please reset your password