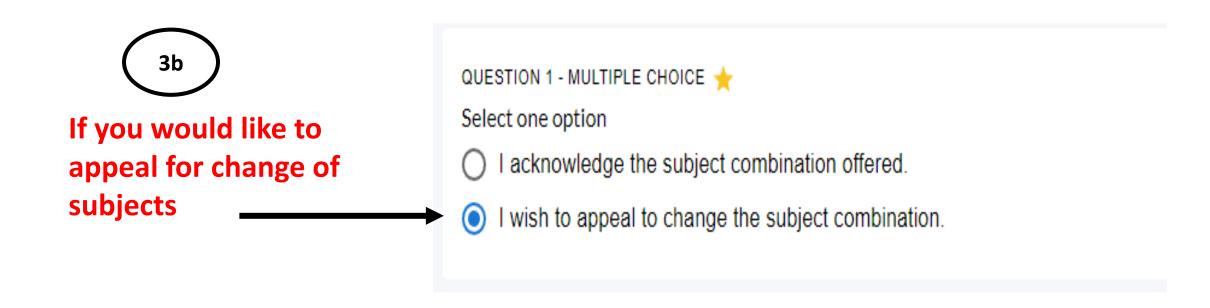

# To appeal for change of subject combination

# To appeal for change of subject combination

- Complete all fields in appeal form together with your parents/guardians.
- This appeal must be submitted by your parents/guardians.
- Parents'/Guardians' registered email with the school is required for submission.