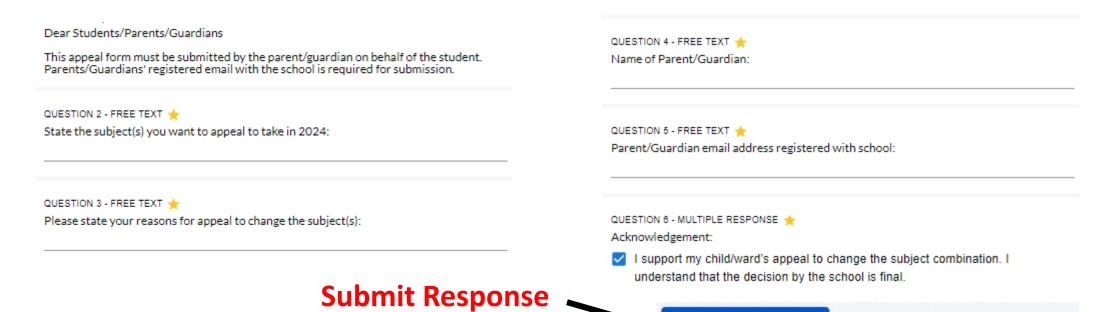

# To appeal for change of subject combination

- Complete all fields in appeal form together with your parents/guardians.
- This appeal must be submitted by your parents/guardians.
- Parents'/Guardians' registered email with the school is required for submission.

#### \*Important:

All acknowledgements & appeals must be submitted by <u>1500h on 8 November 2024</u>. Late submissions will not be accepted.

SUBMIT RESPONSE