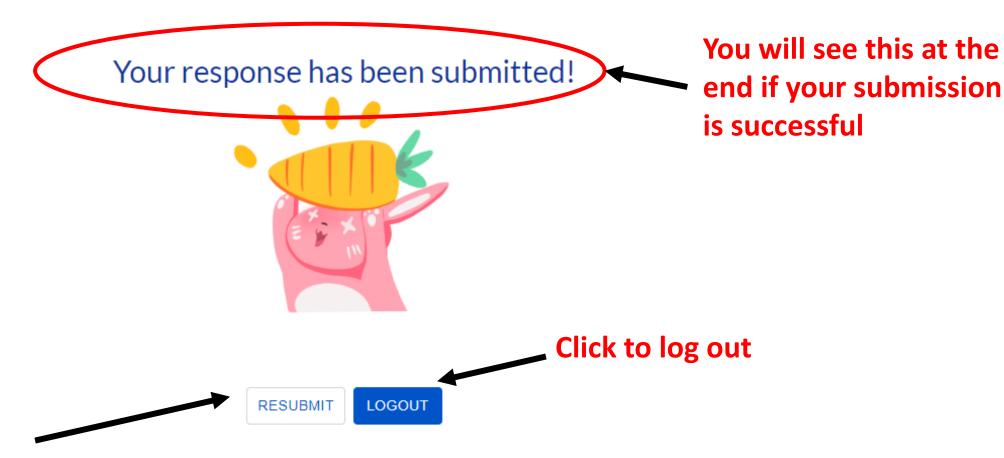

### After form submission

### \*Note:

- You can log in again to resubmit your choices BEFORE 1500h on 8 November 2024
- Only the latest submission received will be taken into consideration.
- Late submissions will not be accepted.